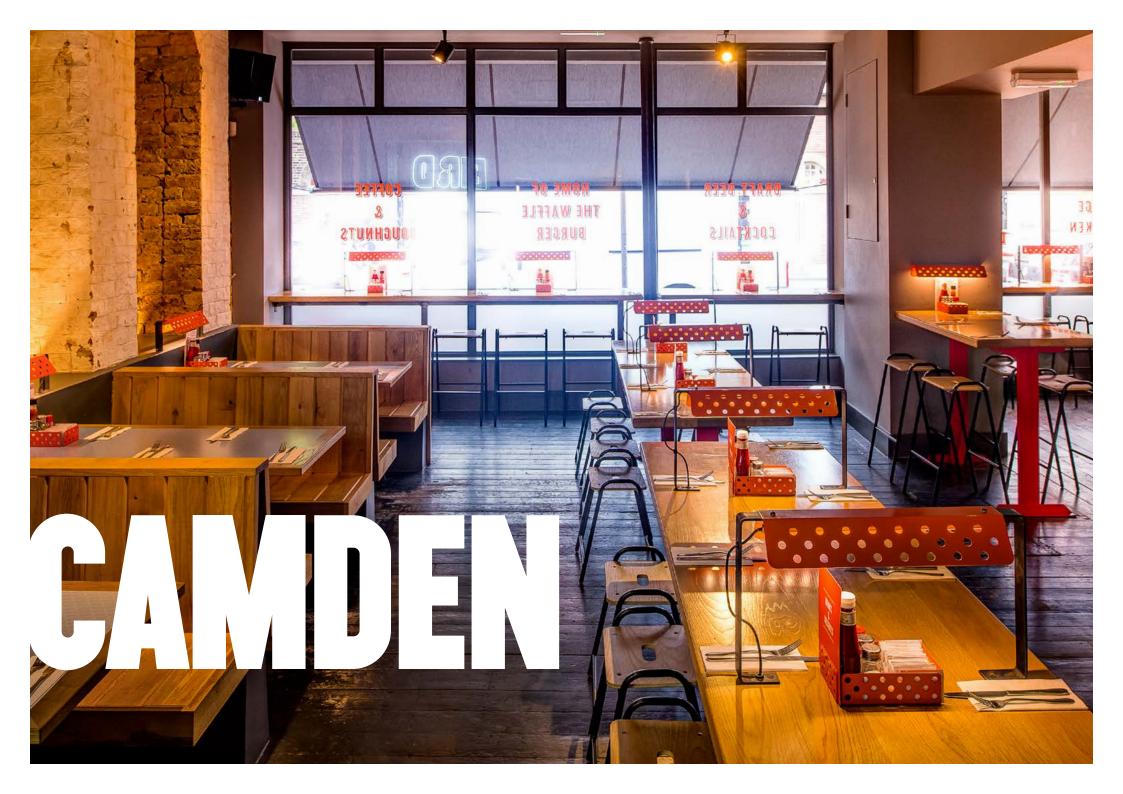

## CAMDEN

You can also book our Islington & Camden restaurants exclusively for private hire, and private areas.

Our Camden restaurant is located in the heart of Camden, facing the Market and Stables, and is minutes from some of the area's best gig venues such as the Roundhouse and Camden Assembly. The restaurant seats 60 and party areas can be booked for any size.