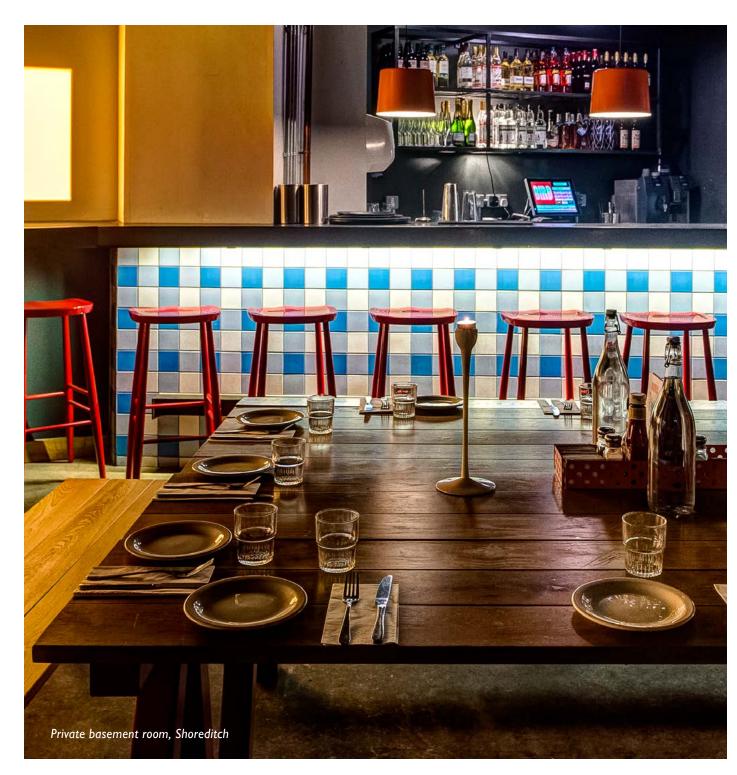

## SHOREDITCH

Our private bar in Shoreditch is the perfect setting for groups of up to 50 people. Your own private, fully stocked bar, bespoke drinks, play your own music, with DJ facilities and screening facilities available on request.

Food & drink menus ranging from stand-up cocktails & wings, buffet style family feasting, or full table service.

Our Shoreditch team will work with you to find the best solution for your event.