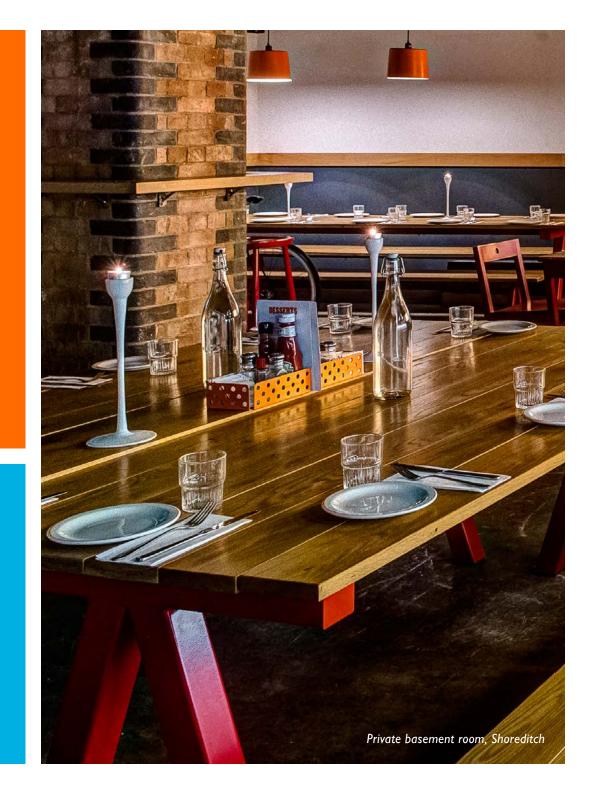

## SHOREDITCH

Our private bar in Shoreditch is the perfect setting for groups of up to 50 people. Your own private, fully stocked bar, bespoke drinks, play your own music, with DJ facilities and screening facilities available on request.

Food & drink menus ranging from stand-up cocktails & wings, buffet style family feasting, or full table service.

Our Shoreditch team will work with you to find the best solution for your event.