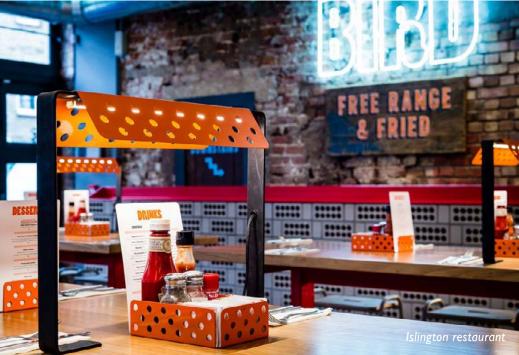

#### **ISLINGTON**

Our Islington restaurant is located 2 minutes from Highbury Corner. The venue has a long stand-up bar and seating for 66 including large booths accommodating up to 8 each. Areas can be set aside for parties of any size.