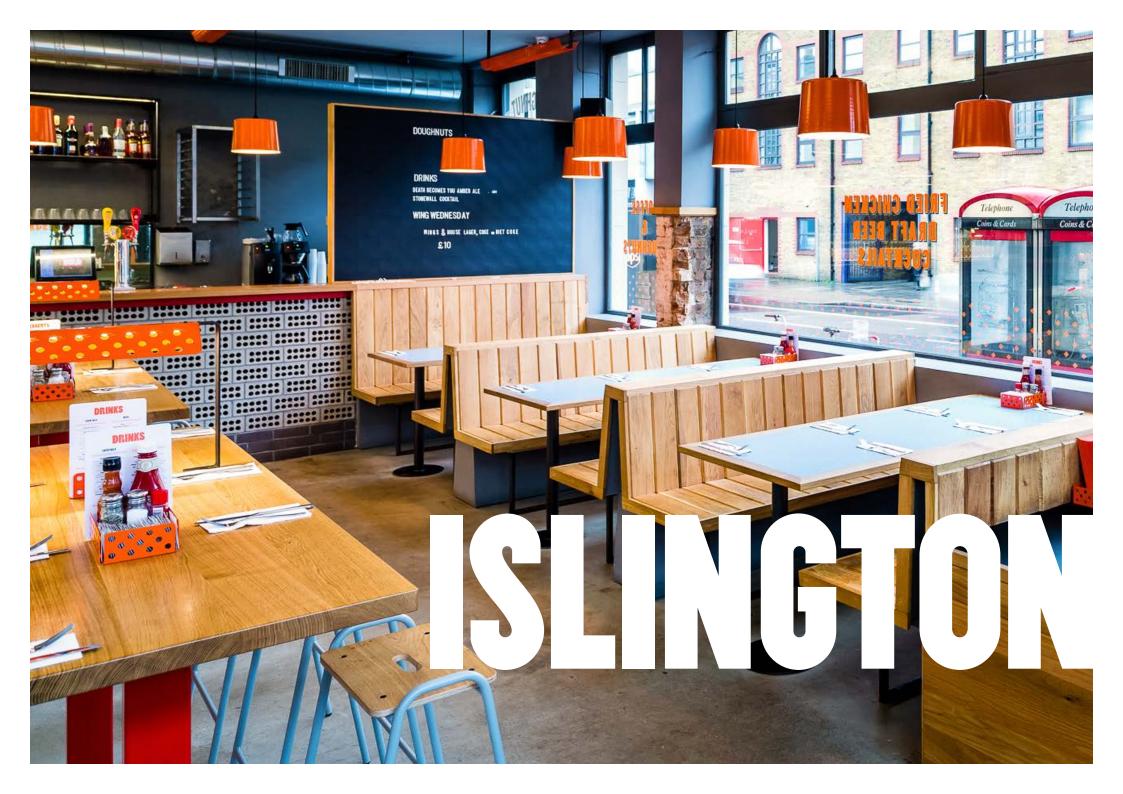

#### **ISLINGTON**

Our Islington restaurant is located 2 minutes from Highbury Corner. The venue has a long stand-up bar and seating for 66 including large booths accommodating up to 8 each. Areas can be set aside for parties of any size.