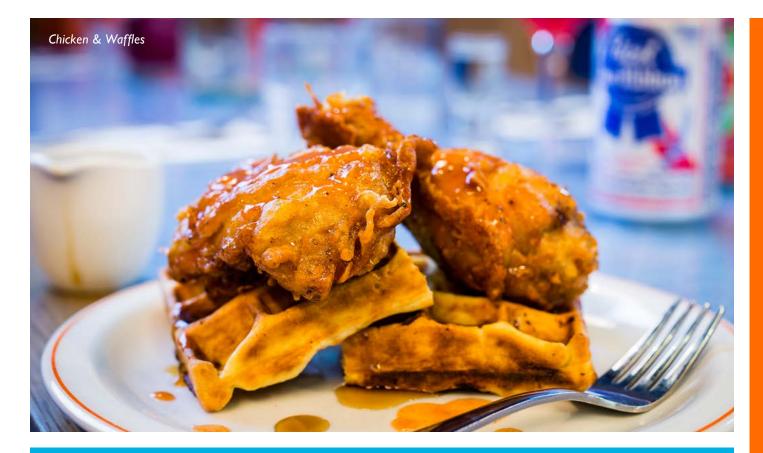

Food & drink menus ranging from stand-up cocktails & wings, buffet style family feasting, or full table service.

Our Shoreditch team will work with you to find the best solution for your event.